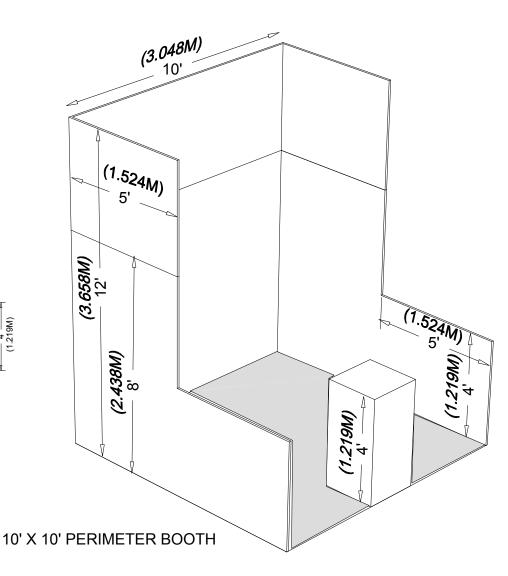

## **Perimeter Booth**

A Perimeter Booth is a Linear Booth that backs to an outside wall of the exhibit facility rather than to another exhibit.

#### **Dimensions and Use of Space**

All guidelines for Linear Booths apply to Perimeter Booths except that the typical maximum back wall height is 12ft (3.66m).

#### **Dimensions**

End-cap Booths are generally 10ft (3.05m) deep by 20ft (6.10m) wide. The maximum back wall height allowed is 8ft (2.44m) and the maximum back-wall width allowed is 10ft (3.05m) at the center of the back-wall with a maximum 5ft (1.52m) height on the two side aisles. Within 5' of the 2 side aisles, the maximum height for any display materials is 4'.