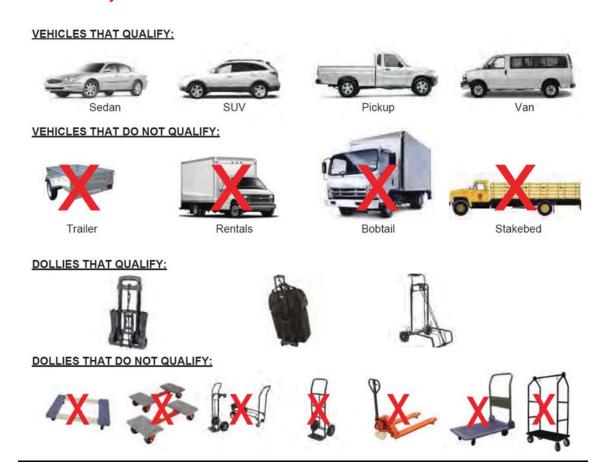

pallet jacks, or anything with a motor etc.).

### Process onsite for unloading freight or vehicles on the show floor

### **Exhibitors wishing to self-unload**

- 1. Arrive at the hand unload area based on the Teamster Union guidelines above. Exhibitors may unload their own vehicles provided their vehicle qualifies and they do not use any material handling equipment (fork-lifts, flatbeds, dollies, pallet jacks, or anything with a motor etc.). Designated unload areas will be marked. While parked in the self-unload area, Exhibitor staff must work as team of at least two people and one person must remain with the vehicle at all times.
- 2. Parking in the Hand Carry Unloading area is limited to 1 hour from the time your vehicle enters the area. Vehicles left beyond 1 hour will be ticketed.



### Exhibitors who will have Freeman unload their freight (Cart Service)

- 1. Check into the designated unload area.
- 2. Freeman will unload your freight and bring it to your exhibit space, store your empty materials during the event, return the empties at the close of the event and load them on to the outbound carrier of your choice at the close of the show.
- 3. Please refer to the Freeman POV Cart Service form for rates and information.



3801 Adler Dr., Ste.100 Dallas, TX 75211 (214) 634-1463 • Fax: (469) 621-5601

## METHOD OF PAYMENT MUST ACCOMPANY YOUR ORDER

| NAME OF SHOW:   | AAHKS - ANNUAL MEETING / NOVEMBER 1-4, 2 | 2018        |
|-----------------|------------------------------------------|-------------|
| EXHIBITING COMP | PANY NAME:                               | BOOTH