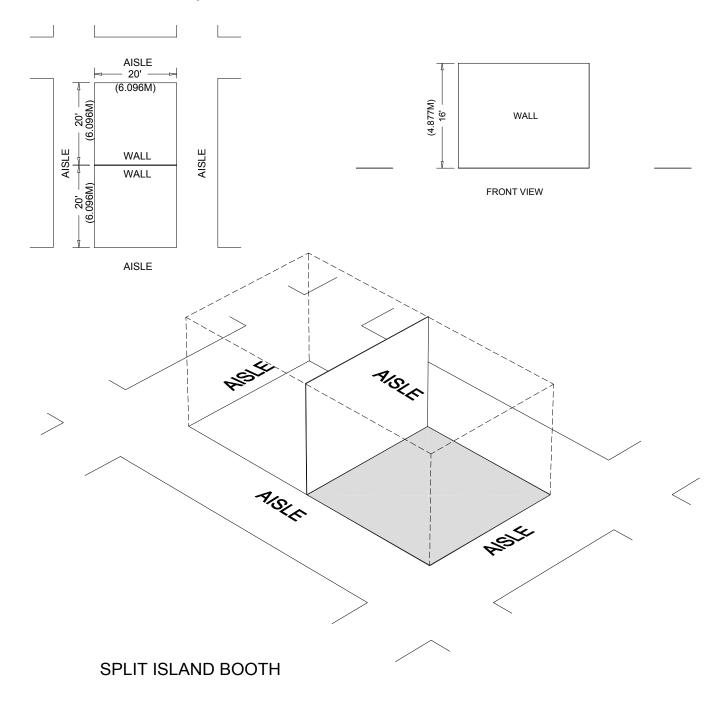

## **Split Island Booth**

A Split Island Booth is a Peninsula Booth which shares a common back wall with another Peninsula Booth. The entire cubic content of this booth may be used, up to the maximum allowable height, without any back wall Line-of-Sight restrictions. A typical maximum height range allowance is 16ft to 20ft (4.88m to 6.10m), including signage. The entire cubic content of the space may be used up to the maximum allowable height. Double-sided signs, logos and graphics shall be set back ten feet (10') (3.05m) from adjacent booths.