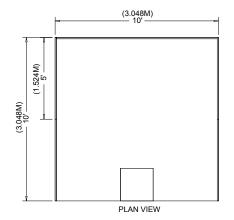

## **End-cap Booth**

An End-cap configuration is essentially an in-line (linear) booth placed in the position of a Peninsula or Split Island. For shows that have Line-of-Sight rules and not cubic content, this configuration must follow the dimensions below. For shows that have cubic content rules, the space may be used without restriction.

#### **Dimensions**

End-cap Booths are generally 10ft (3.05m) deep by 20ft (6.10m) wide. The maximum back wall height allowed is 8ft (2.44m) and the maximum back-wall width allowed is 10ft (3.05m) at the center of the back-wall with a maximum 5ft (1.52m) height on the two side aisles. Within 5' of the 2 side aisles, the maximum height for any display materials is 4'.