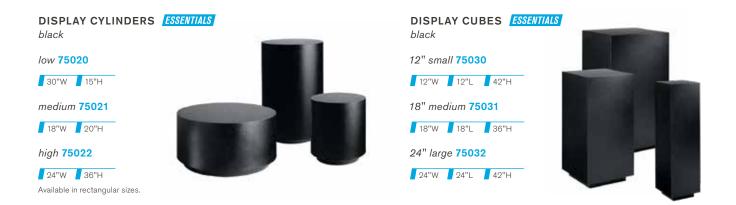

**FOUR-DRAWER** 74081

15"W 29"L 50"H





**POSH SHELVING** W/ CHROME FRAME ESSENTIALS white **85020** 



### 36"W 18"L 72"H

### REFRIGERATOR



SMALL REFRIGERATOR\* ESSENTIALS

19"W 19"L 34"H



REFRIGERATOR\* SELECT white - 14.0 cubic feet 8503001

28"L 28"D 64"H

### LIGHTING



MASON TABLE LAMP\* SELECT white/brushed silver 850707

16" Round 26"H



MASON FLOOR LAMP\* SELECT white/brushed silver 850708

18" Round 55"H

\*Electrical power must be ordered separately

## DISPLAY

Some of the most essential elements of your exhibit are the surfaces on which you display your show materials. That's why we have an appealing variety of displays, from standing cylinders to sleek computer desks to draped tables and counters, to ensure your show space will be both attractive and interactive.



**ORION COMPUTER** KIOSK ESSENTIALS black **75079** 





DISPLAY COUNTER ESSENTIALS black **72056** 

24"W 49"L 42"H



## **ACCESSORIES**

We know that every exhibit is different and requires certain pieces that may be hard to find. That's why we offer an assortment of accessories that will meet your needs, from literature racks to bulletin boards to refrigerators and file cabinets. No matter the requirement, your exhibit will always stand out with these striking and functional pieces.

### TABLET STAND



black **850715** 

14"L 13"D 44.5"H

The Mobile Tablet Stand will adjust to fit any tablet with dimensions of at least 6.75"x 9.375" but not larger than 8.5"x 2.5", including Apple iPad, Samsung Galaxy Tab and Lenovo IdeaPad.



### TABLET STAND ACCESSORIES



CHARGING SHELF\* SELECT