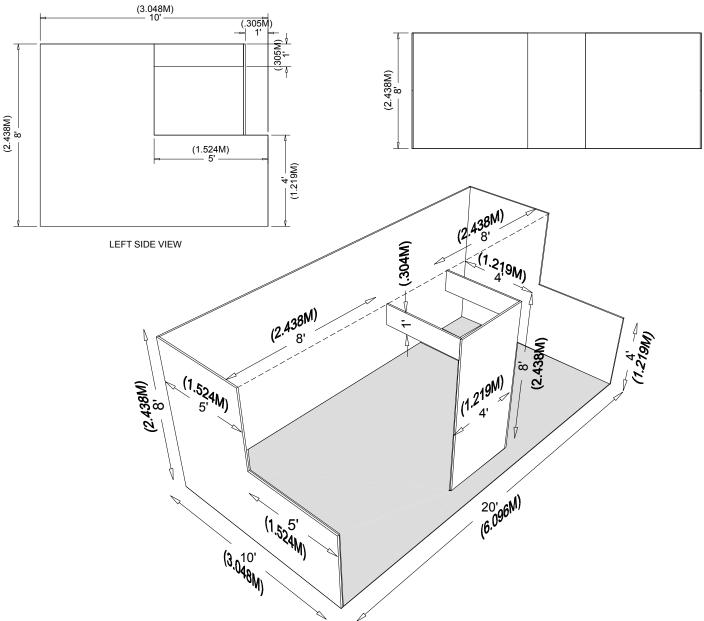

#### **Corner Booth**

A corner booth is an inline booth exposed to aisles on two (2) sides. All other guidelines for inline booths apply. **Dimensions** 

For purposes of consistency and ease of layout, all inline booths are 10' (3.05m) across the front and a depth of 10' (3.05m).

#### Use of Space

Regardless of the number of inline booths utilized, e.g., 10' by 20' (3.05m by 6.10m), 10' by 30' (3.05m by 9.14m) etc., exhibit fixtures should be arranged in such a manner as not to obstruct sight lines of neighboring Exhibitors. The maximum height of 8' (2.44m) is allowed in the rear of the booth space, with a 4' (1.22m) height restriction imposed on all exhibit fixtures within 5' (1.52m) of an aisle. When two (2) or more inline booths are used in combination as a single exhibit space, the 4' (1.22m) height limitation is applied only to that portion of exhibit space which is within 10' (3.05m) of an adjoining booth.

#### 10. CANOPIES/CEILINGS, HANGING SIGNS & GRAPHICS, AND MULTISTORY EXHIBITS

Canopies, including ceilings, umbrellas and canopy frames, can be either decorative or functional (such as to shade computer monitors from ambient light or for hanging products). Canopies for inline or perimeter booths should comply with line of sight requirements and may not protrude into the aisle. The base of the canopy should not be lower than 7' (2.13m) from the floor within 5' (1.52m) of any aisle. Canopy supports should be no wider than 3" (7.62cm). This applies to any booth configuration that has a sightline restriction, such as an inline booth.