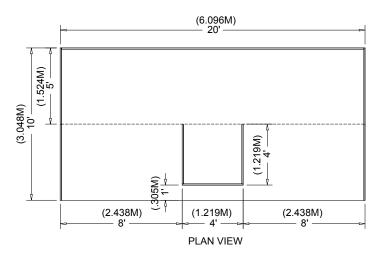

#### **Corner Booth**

A corner booth is an inline booth exposed to aisles on two (2) sides. All other guidelines for inline booths apply. **Dimensions** 

For purposes of consistency and ease of layout, all inline booths are 10' (3.05m) across the front and a depth of 10' (3.05m).

#### Use of Space

Regardless of the number of inline booths utilized, e.g., 10' by 20' (3.05m by 6.10m), 10' by 30' (3.05m by 9.14m) etc., exhibit fixtures should be arranged in such a manner as not to obstruct sight lines of neighboring Exhibitors. The maximum height of 8' (2.44m) is allowed in the rear of the booth space, with a 4' (1.22m) height restriction imposed on all exhibit fixtures within 5' (1.52m) of an aisle. When two (2) or more inline booths are used in combination as a single exhibit space, the 4' (1.22m) height limitation is applied only to that portion of exhibit space which is within 10' (3.05m) of an adjoining booth.

#### 10. CANOPIES/CEILINGS, HANGING SIGNS & GRAPHICS, AND MULTISTORY EXHIBITS

Canopies, including ceilings, umbrellas and canopy frames, can be either decorative or functional (such as to shade computer monitors from ambient light or for hanging products). Canopies for inline or perimeter booths should comply with line of sight requirements and may not protrude into the aisle. The base of the canopy should not be lower than 7' (2.13m) from the floor within 5' (1.52m) of any aisle. Canopy supports should be no wider than 3" (7.62cm). This applies to any booth configuration that has a sightline restriction, such as an inline booth.