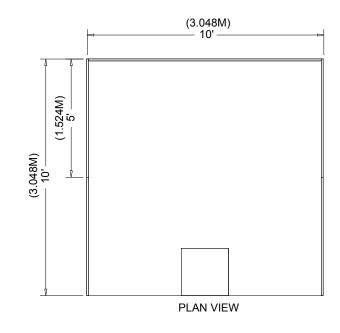

#### **Corner Booth**

A corner booth is an inline booth exposed to aisles on two (2) sides. All other guidelines for inline booths apply. **Dimensions** 

For purposes of consistency and ease of layout, all inline booths are 10' (3.05m) across the front and a depth of 10' (3.05m).

#### **Dimensions**

For purposes of consistency and ease of layout and/ or reconfiguration, floor plan design in increments of 10ft (3.05m) has become the de facto standard in the United States. Therefore, unless constricted by space or other limitations, Linear Booths are most commonly 10ft (3.05m) wide and 10ft (3.05m) deep, i.e. 10ft by 10ft (3.05m by 3.05m). A maximum back wall height limitation of 8ft (2.44m) is generally specified.