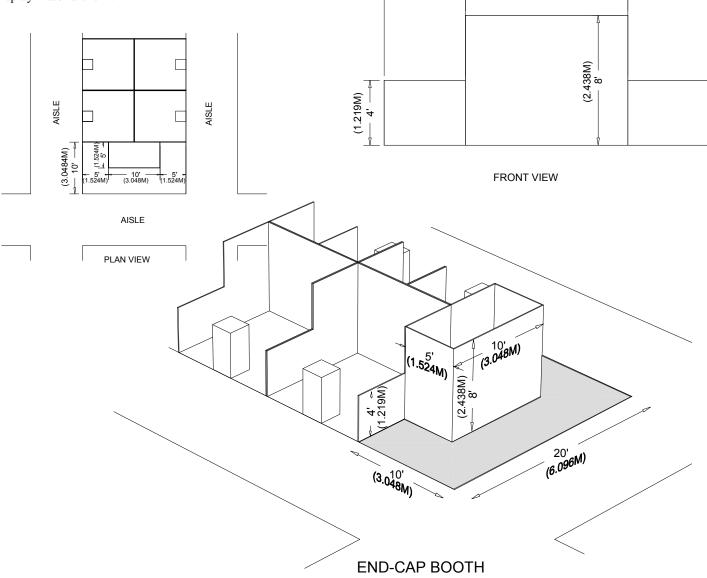

## **End-cap Booth**

An End-cap configuration is essentially an in-line (linear) booth placed in the position of a Peninsula or Split Island. For shows that have Line-of-Sight rules and not cubic content, this configuration must follow the dimensions below. For shows that have cubic content rules, the space may be used without restriction.

#### **Dimensions**

End-cap Booths are generally 10ft (3.05m) deep by 20ft (6.10m) wide. The maximum back wall height allowed is 8ft (2.44m) and the maximum back-wall width allowed is 10ft (3.05m) at the center of the back-wall with a maximum 5ft (1.52m) height on the two side aisles. Within 5' of the 2 side aisles, the maximum height for any display materials is 4'.