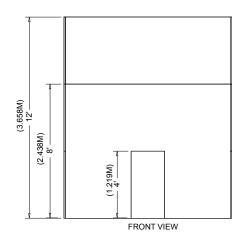

#### **Dimensions**

For purposes of consistency and ease of layout and/ or reconfiguration, floor plan design in increments of 10ft (3.05m) has become the de facto standard in the United States. Therefore, unless constricted by space or other limitations, Linear Booths are most commonly 10ft (3.05m) wide and 10ft (3.05m) deep, i.e. 10ft by 10ft (3.05m by 3.05m). A maximum back wall height limitation of 8ft (2.44m) is generally specified.

#### **Dimensions and Use of Space**

All guidelines for Linear Booths apply to Perimeter Booths except that the typical maximum back wall height is 12ft (3.66m).