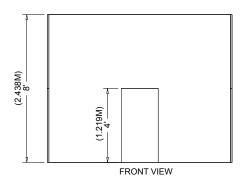

## **End-cap Booth**

An End-cap configuration is essentially an in-line (linear) booth placed in the position of a Peninsula or Split Island. For shows that have Line-of-Sight rules and not cubic content, this configuration must follow the dimensions below. For shows that have cubic content rules, the space may be used without restriction.

#### **Dimensions**

End-cap Booths are generally 10ft (3.05m) deep by 20ft (6.10m) wide. The maximum back wall height allowed is 8ft (2.44m) and the maximum back-wall width allowed is 10ft (3.05m) at the center of the back-wall with a maximum 5ft (1.52m) height on the two side aisles. Within 5' of the 2 side aisles, the maximum height for any display materials is 4'.