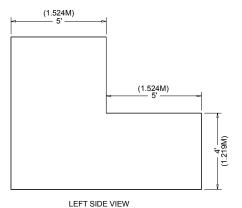

## **End-cap Booth**

An End-cap configuration is essentially an in-line (linear) booth placed in the position of a Peninsula or Split Island. For shows that have Line-of-Sight rules and not cubic content, this configuration must follow the dimensions below. For shows that have cubic content rules, the space may be used without restriction.

#### **Dimensions**

End-cap Booths are generally 10ft (3.05m) deep by 20ft (6.10m) wide. The maximum back wall height allowed is 8ft (2.44m) and the maximum back-wall width allowed is 10ft (3.05m) at the center of the back-wall with a maximum 5ft (1.52m) height on the two side aisles. Within 5' of the 2 side aisles, the maximum height for any display materials is 4'.

LEFT SIDE VIEW

(3.048M)

10'

(1.524M)

(1.524M)