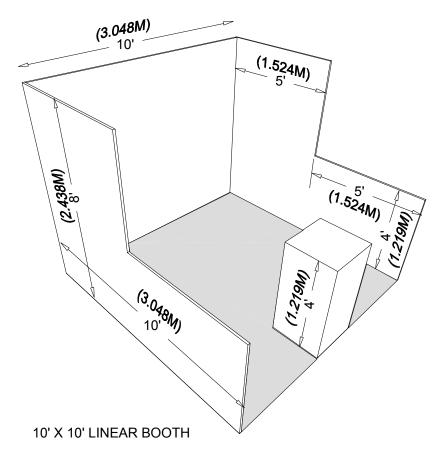

#### **Corner Booth**

A corner booth is an inline booth exposed to aisles on two (2) sides. All other guidelines for inline booths apply. **Dimensions** 

For purposes of consistency and ease of layout, all inline booths are 10' (3.05m) across the front and a depth of 10' (3.05m).

#### Use of Space

Regardless of the number of inline booths utilized, e.g., 10' by 20' (3.05m by 6.10m), 10' by 30' (3.05m by 9.14m) etc., exhibit fixtures should be arranged in such a manner as not to obstruct sight lines of neighboring Exhibitors. The maximum height of 8' (2.44m) is allowed in the rear of the booth space, with a 4' (1.22m) height restriction imposed on all exhibit fixtures within 5' (1.52m) of an aisle. When two (2) or more inline booths are used in combination as a single exhibit space, the 4' (1.22m) height limitation is applied only to that portion of exhibit space which is within 10' (3.05m) of an adjoining booth.

#### **Dimensions**

For purposes of consistency and ease of layout and/ or reconfiguration, floor plan design in increments of 10ft (3.05m) has become the de facto standard in the United States. Therefore, unless constricted by space or other limitations, Linear Booths are most commonly 10ft (3.05m) wide and 10ft (3.05m) deep, i.e. 10ft by 10ft (3.05m by 3.05m). A maximum back wall height limitation of 8ft (2.44m) is generally specified.

#### **Use of Space**

Regardless of the number of Linear Booths utilized, e.g. 10ft by 20ft (3.05m by 6.10m), 10ft by 30ft (3.05m by 9.14m), 10ft by 40ft (3.05m by12.19m), etc. display materials should be arranged in such a manner so as not to obstruct sight lines of neighboring exhibitors. The maximum height of 8ft (2.44m) is allowed only in the rear half of the booth space, with a 4ft (1.22m) height restriction imposed on all materials in the remaining space forward to the aisle. (See Line-of-Sight exception on page 8.) Note: When three or more Linear Booths are used in combination as a single exhibit space, the 4ft (1.22m) height limitation is applied only to that portion of exhibit space which is within 10ft (3.05m) of an adjoining booth.