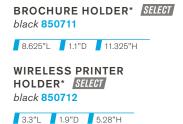

active and interactive.



**ORION COMPUTER** KIOSK ESSENTIALS black **75079** 





DISPLAY COUNTER ESSENTIALS black **72056** 

24"W 49"L 42"H



## **ACCESSORIES**

We know that every exhibit is different and requires certain pieces that may be hard to find. That's why we offer an assortment of accessories that will meet your needs, from literature racks to bulletin boards to refrigerators and file cabinets. No matter the requirement, your exhibit will always stand out with these striking and functional pieces.

### TABLET STAND



black **850715** 

14"L 13"D 44.5"H

The Mobile Tablet Stand will adjust to fit any tablet with dimensions of at least 6.75"x 9.375" but not larger than 8.5"x 2.5", including Apple iPad, Samsung Galaxy Tab and Lenovo IdeaPad.



### TABLET STAND ACCESSORIES



CHARGING SHELF\* SELECT black 850713

14.85"L 7.17"D 1"H







\*To be ordered with the tablet stand

### **ACCESSORIES**

#### **CHROME STANCHION WITH** 8' RETRACTABLE BELT **ESSENTIALS** 220121

42"H

### CHROME SIGN HOLDER ESSENTIALS

Holds 22" x 66" sign

#### ROUND LITERATURE RACK ESSENTIALS 750135



17"W 17"L 57"H

Revolving black display holds printed materials for easy access from 20 pockets.







#### FLAT LITERATURE RACK ESSENTIALS 750136

10"W 55"H

Forward-facing black display presents printed materials in six pockets.

#### CHROME COAT TREE ESSENTIALS 220109

8 1/4"W (21"W at the base) x 69 1/2"H

### BRUSHED ALUMINUM EASEL **ESSENTIALS**

When open 5 1/4 "(W) x 64 1/4 "(H) 26"W x 62"H

#### CHROME BAG RACK ESSENTIALS 220110

1"W (3" at center) x 41" H x 26"W

### SPECIA