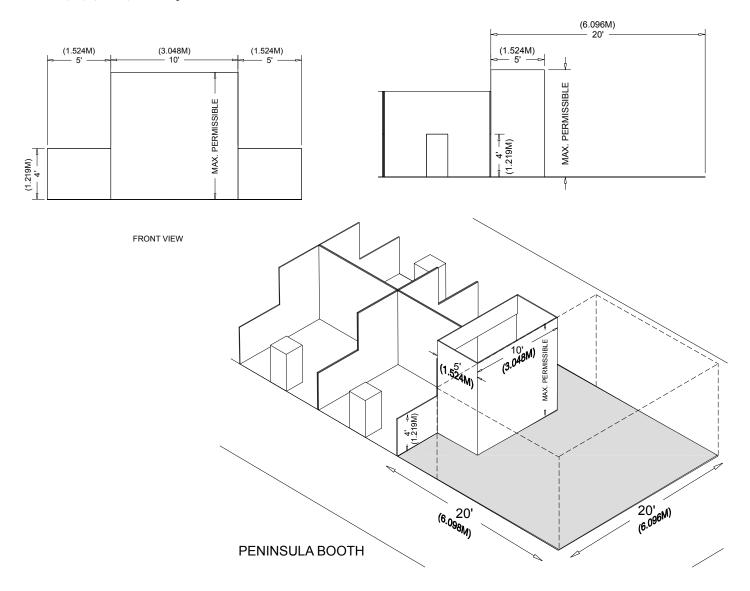

## **Peninsula Booth**

A Peninsula Booth is exposed to aisles on three sides, and comprised of a minimum of four booths. There are two types of Peninsula Booths: (a) one which backs to Linear Booths, and (b) one which backs to another Peninsula Booth and is referred to as a "Split Island Booth."

#### **Dimensions**

A Peninsula Booth is usually 20ft by 20ft (6.10m by 6.10m) or larger. When a Peninsula Booth backs up to two Linear Booths, the back wall is restricted to 4ft (1.22m) high within 5ft (1.52m) of each aisle, permitting adequate line of sight for the adjoining Linear Booths. (See Line-of-Sight exception on page 8.) A typical maximum height range allowance is 16ft to 20ft (4.88m to 6.10m), including signage for the center portion of the back wall. Double-sided signs, logos and graphics shall be set back ten feet (10') (3.05m) from adjacent booths.