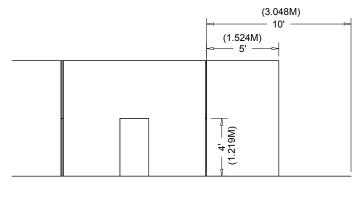

#### **Dimensions**

End-cap Booths are generally 10ft (3.05m) deep by 20ft (6.10m) wide. The maximum back wall height allowed is 8ft (2.44m) and the maximum back-wall width allowed is 10ft (3.05m) at the center of the back-wall with a maximum 5ft (1.52m) height on the two side aisles. Within 5' of the 2 side aisles, the maximum height for any display materials is 4'.