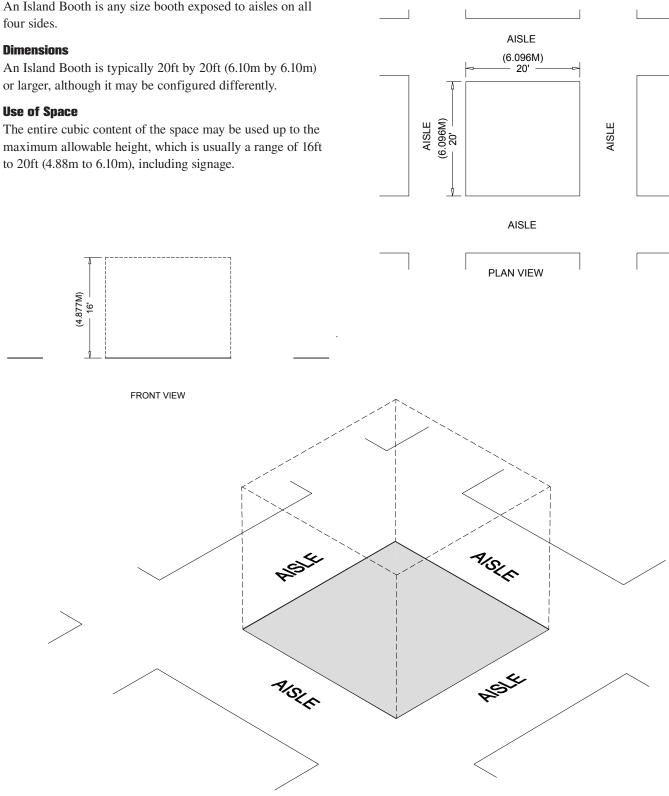

## **Island Booth**

An Island Booth is any size booth exposed to aisles on all

**ISLAND BOOTH** 