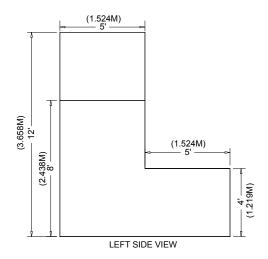

#### **Dimensions**

For purposes of consistency and ease of layout and/ or reconfiguration, floor plan design in increments of 10ft (3.05m) has become the de facto standard in the United States. Therefore, unless constricted by space or other limitations, Linear Booths are most commonly 10ft (3.05m) wide and 10ft (3.05m) deep, i.e. 10ft by 10ft (3.05m by 3.05m). A maximum back wall height limitation of 8ft (2.44m) is generally specified.

#### **Use of Space**

Regardless of the number of Linear Booths utilized, e.g. 10ft by 20ft (3.05m by 6.10m), 10ft by 30ft (3.05m by 9.14m), 10ft by 40ft (3.05m by12.19m), etc. display materials should be arranged in such a manner so as not to obstruct sight lines of neighboring exhibitors. The maximum height of 8ft (2.44m) is allowed only in the rear half of the booth space, with a 4ft (1.22m) height restriction imposed on all materials in the remaining space forward to the aisle. (See Line-of-Sight exception on page 8.) Note: When three or more Linear Booths are used in combination as a single exhibit space, the 4ft (1.22m) height limitation is applied only to that portion of exhibit space which is within 10ft (3.05m) of an adjoining booth.

LEFT SIDE VIEW

(3.048M)

10'

(1.524M)

(1.524M)