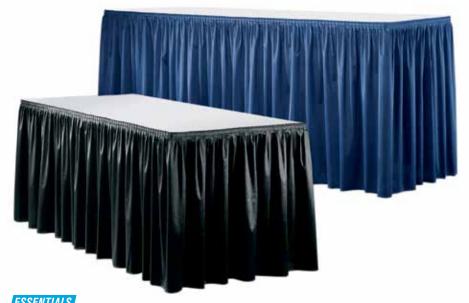

#### **Booth Package**

Each booth will be set with 8' high blue back drape, 36" high blue side dividers, (1) 6' x30" blue skirted table, (2) Limerick chairs, and (1) wastebasket. A company identification sign (7" x 44") will also be provided. Any additional furnishings and services can be ordered by using the forms in the Exhibitor Services Manual. **Please note that the hall is not carpeted and all exhibitors are required to carpet their booth(s).** Exhibitors may rent carpet from Freeman. The aisle carpet will be blue.

#### 5. EXHIBIT SPACE FEES

Exhibit space will be rented at the rate of \$6,000 for 10'x10' booth, \$12,000 for 10'x20' booth, \$18,000 for 10'x30' booth, \$28,000 for 20'x20' booth, and \$41,000 for 30'x20' booth. All spaces sold in 10'x10' increments. This rate includes a 7"x 44" booth identification sign, a booth identification sticker, blue pipe and drape for in-line booths, (1) 6ft skirted table, (2) limerick chairs, and (1) wastebasket.

#### **BOOTH EQUIPMENT**

Premium Island 20' x 20'

Each Island booth will be set with (1) 6' x 30" blue skirted table, (2) Limerick chairs, and (1) wastebasket.

10' x 30', 10' x 20' & 10' x 10'

Each booth will be set with 8' high blue back drape, 36" high blue side dividers,

(1) 6' x 30" blue skirted table, (2) Limerick chairs, (1) wastebasket, and a 7" x 44" identification sign.

Please Note: Signs, exhibits & equipment ordered must fit within your booth space.