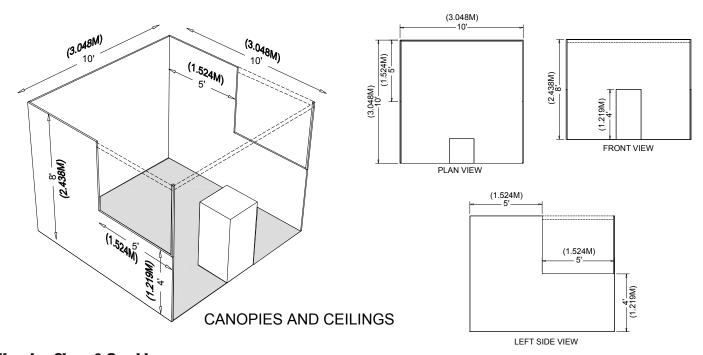

#### 10. CANOPIES/CEILINGS, HANGING SIGNS & GRAPHICS, AND MULTISTORY EXHIBITS

Canopies, including ceilings, umbrellas and canopy frames, can be either decorative or functional (such as to shade computer monitors from ambient light or for hanging products). Canopies for inline or perimeter booths should comply with line of sight requirements and may not protrude into the aisle. The base of the canopy should not be lower than 7' (2.13m) from the floor within 5' (1.52m) of any aisle. Canopy supports should be no wider than 3" (7.62cm). This applies to any booth configuration that has a sightline restriction, such as an inline booth.

#### **Canopies and Ceilings**

Canopies, including ceilings, umbrellas and canopy frames, can be either decorative or functional (such as to shade computer monitors from ambient light or to allow for hanging products). Canopies for Linear or Perimeter Booths should comply with Line-of-Sight requirements. (See "Use of Space" for Linear or Perimeter Booths).

The bottom of the canopy should not be lower than 7ft (2.13m) from the floor within 5ft (1.52m) of any aisle. Canopy supports should be no wider than three inches 3in (.08m). This applies to any booth configuration that has a sight line restriction, such as a Linear Booth. Fire and safety regulations in many facilities strictly govern the use of canopies, ceilings and other similar coverings. Check with the appropriate local agencies prior to determining specific exhibition rules.